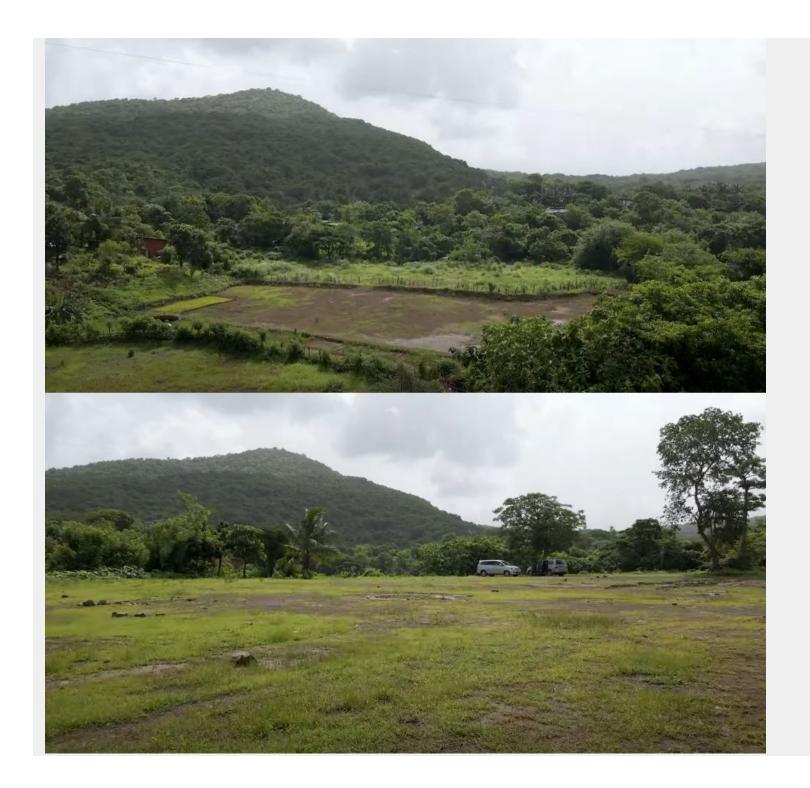

# Filmcity - WHISTLING WOOD MAIDAN (1, 2 & 3)

#### WHISTLING WOOD MAIDAN (1, 2 & 3)

### ☆ Area Specifications

Length x width 200ft x 180ft, 300ft x 214ft, 350ft x 150ft

Area sft 36000, 64316.39, 52500

View Layout Spec. chart