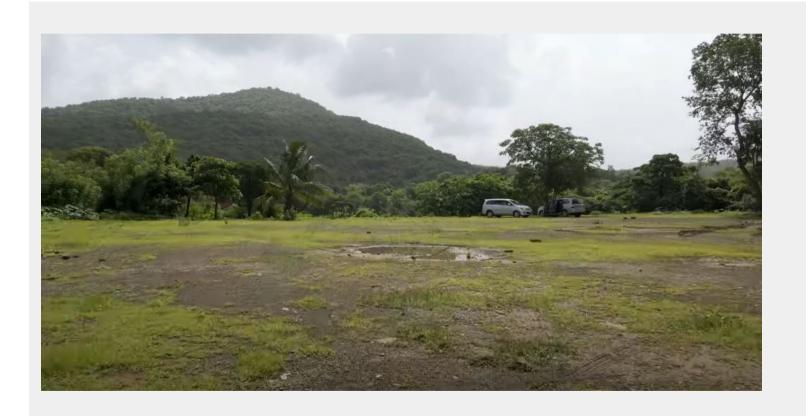

# Filmcity - WHISTLING WOOD MAIDAN (1, 2 & 3)

#### WHISTLING WOOD MAIDAN (1, 2 & 3)

### ☆ Area Specifications

Length x width 200ft x 180ft, 300ft x 214ft, 350ft x 150ft

Area sft 36000, 64316.39, 52500

View Layout Spec. chart